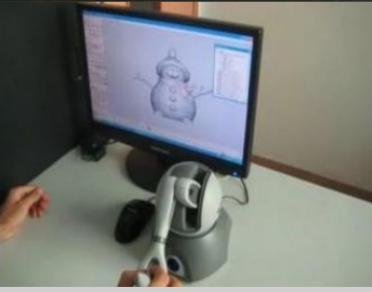

3D

Rapid prototyping design

Machines replace traditional molds and handmade to improve production efficiency and make products more perfect.